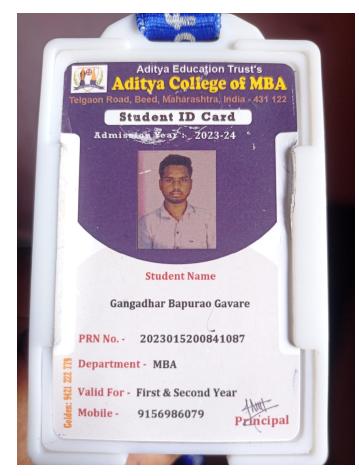

| (тн)                        | 100             | 40              | ATHWADA UNIVERSITY N                                                    |
|             | TEERIN AAPATHWATA LENDERSTY MANDED SWAM RATERTZCETERIN | TOTAL :                     | 800             | 320             | 376                                                                     |
|             | RESULT : PASS                                          | MARACHINALIA UNIVERSITY NAM | RAND SHALL RAND | MAND TEERTH MAR | ADHIVADA UNIVERSITY N<br>ATHIVADA UNIVERSITY N<br>STHIVADA UNIVERSITY N |
|             | RESULT DECLARED DATE : JUNE 13, 2024.                  | MARK MEMO ISSUE             | E DATE : J      | ULY 03, 202     | 24                                                                      |







Blood Group A.B. Non-Hosteller 175ear PRN \* Name Kirwale Neha Artun Class . M. Com . F.Y .... Photograph of Student 20 3-2024 Date of Birth . 41031 2002 .... Guardian's Name and Address .. Dahikhed Sonpeth ....Dist - parabhani Home Town ... Son Peth ... Comm Ur. Babasahes Ambedkar Marstherada University, Auro non the 1004 (MS) Director Head of the Date of Issue Signature of the K.R.C. Department Holder ... Obinoge

sh Warp

| No.                                             |                                                                                                                                 | ARATHWADA UNIVE<br>.srtmun.ac.in<br>ADMIT CARD | RSITY, NANDED. |                   |
|-------------------------------------------------|----------------------------------------------