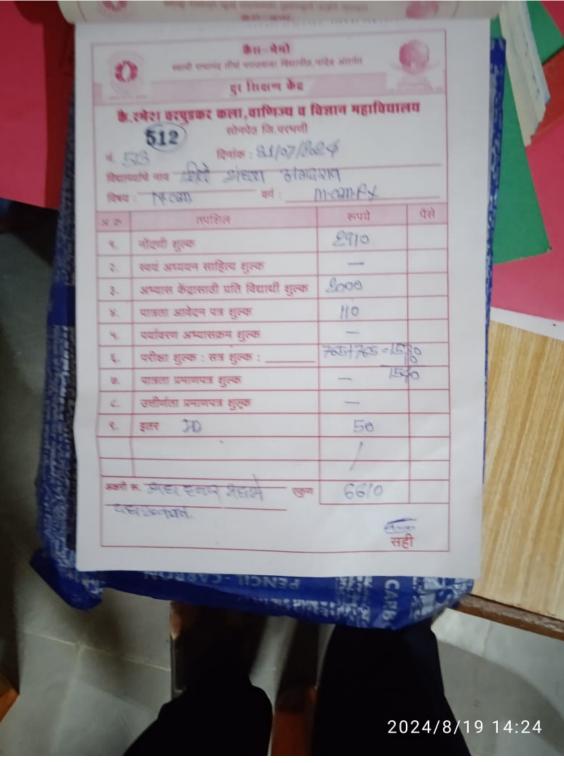

शुल्क                         | -                  |                        |
| 8.            | इतर D                                               | 50                 |                        |
|               | •                                                   | 1                  | dia an                 |
|               |                                                     |                    |                        |
| अक्षरी        | क. 27 हिणान शहरी एकुण                               | 6610               |                        |
| The Martin    | 2.20 qad.                                           | E                  | ही                     |
|               |                                                     | All's              | harris                 |

. . . \_





6712 PRN Blood Group . . . Name Pallavickharat Non-Hosteller Class F.Y. (19.56 chem Year Date of Birth . p.g. / a 5. / 2007-. Guardian's Name Photograph of Student and Address ... C.hang kharat . . . . Dist 79 sonpeth Local Adr . . . . . . . . . Home Town ....Dudhagon & Head **Department of Chemistry** Date of Issue Director Head of the K.R.C. Automatical University Director Head of the Department Signature of the Rhome

sh Warpudt

|                                           | 6762                                                                                                            |
|-------------------------------------------|-----------------------------------------------------------------------------------------------------------------|
| Blood Group<br>Non-Hosteller 18 Pear