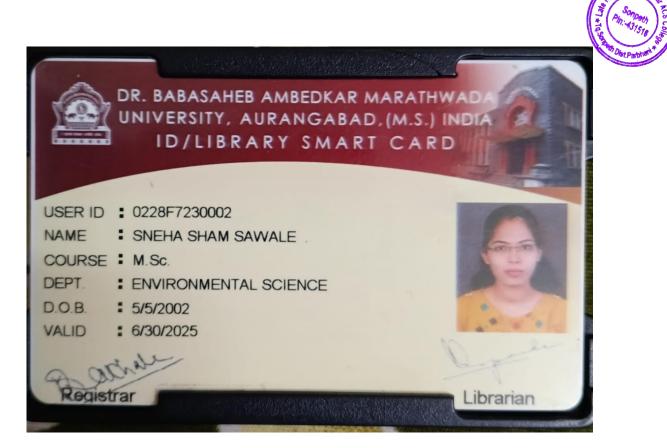

athashet .                                                                                     |
| ज्याद्याहर के पित                         | Juan hoster samangurage                                                                                         |
| Protosoris Hon                            |                                                                                                                 |
| (professor reduit                         | Date of Issue                                                                                                   |
| Director Head of the<br>K.R.C. Department | Signature of the<br>Holder                                                                                      |
| King Balagara                             | the second se |







| Blood Group                                                                                               | 6995<br>PRN<br>Name Shubbongi. Chanhan<br>Class. M.S. F.Y.<br>Date of Birth 1810212002                 |
|-----------------------------------------------------------------------------------------------------------|--------------------------------------------------------------------------------------------------------|
| Lature .                                                                                                  | Guardian's Name<br>and AddressBhingud<br>Sonpeth<br>Local AddressSonpeth<br>Dist Parbhani<br>Home Town |
| Department of Chemistry<br>Jr. sapissheb Ambelikar Marathwada University<br>Director<br>K.R.C. Department | Date of Issue